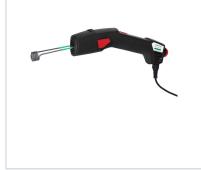

## MF-IDUCTOR-2.3KW-230V

MF Induction heater handheld

Schaeffler ID: 3002768930000

incl. flexible inductor (2 m) and heat protection gloves; for heating all kinds of metal parts such as small drive components, bearing housings, nuts, bolts, pipes, small surfaces