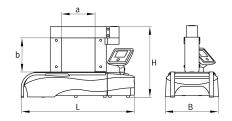

## Technical information

| Technical data         |            |                                             |
|------------------------|------------|---------------------------------------------|
| U                      | 230 V      | Operating voltage                           |
| f                      | 50 - 60 Hz | Frequency                                   |
| Ρ                      | 3 kVA      | Power consumption                           |
| I                      | 13 A       | Current rating                              |
| H <sub>R</sub>         | < 2 A/cm   | Residual magnetism                          |
| ≈m                     | 18 kg      | Weight                                      |
| Dimensions             |            |                                             |
|                        | 450 mm     | Length HEATER                               |
|                        | 225 mm     | Width HEATER                                |
|                        | 260 mm     | Height HEATER                               |
| а                      | 140 mm     |                                             |
| b                      | 140 mm     |                                             |
| Workpiece to be heated |            |                                             |
|                        | 55 mm      | Min. inner diameter workpiece (by using the |
|                        |            | ledge in scope of delivery)                 |