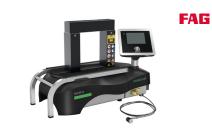

## **HEATER50**

Induction heating device

Schaeffler ID: 0892235860000

HEATER

## Technical information



| Technical data         |            |                                             |
|------------------------|------------|---------------------------------------------|
| U                      | 230 V      | Operating voltage                           |
| f                      | 50 - 60 Hz | Frequency                                   |
| Ρ                      | 3 kVA      | Power consumption                           |
| I                      | 13 A       | Current rating                              |
| H <sub>R</sub>         | < 2 A/cm   | Residual magnetism                          |
| ≈m                     | 18 kg      | Weight                                      |
|